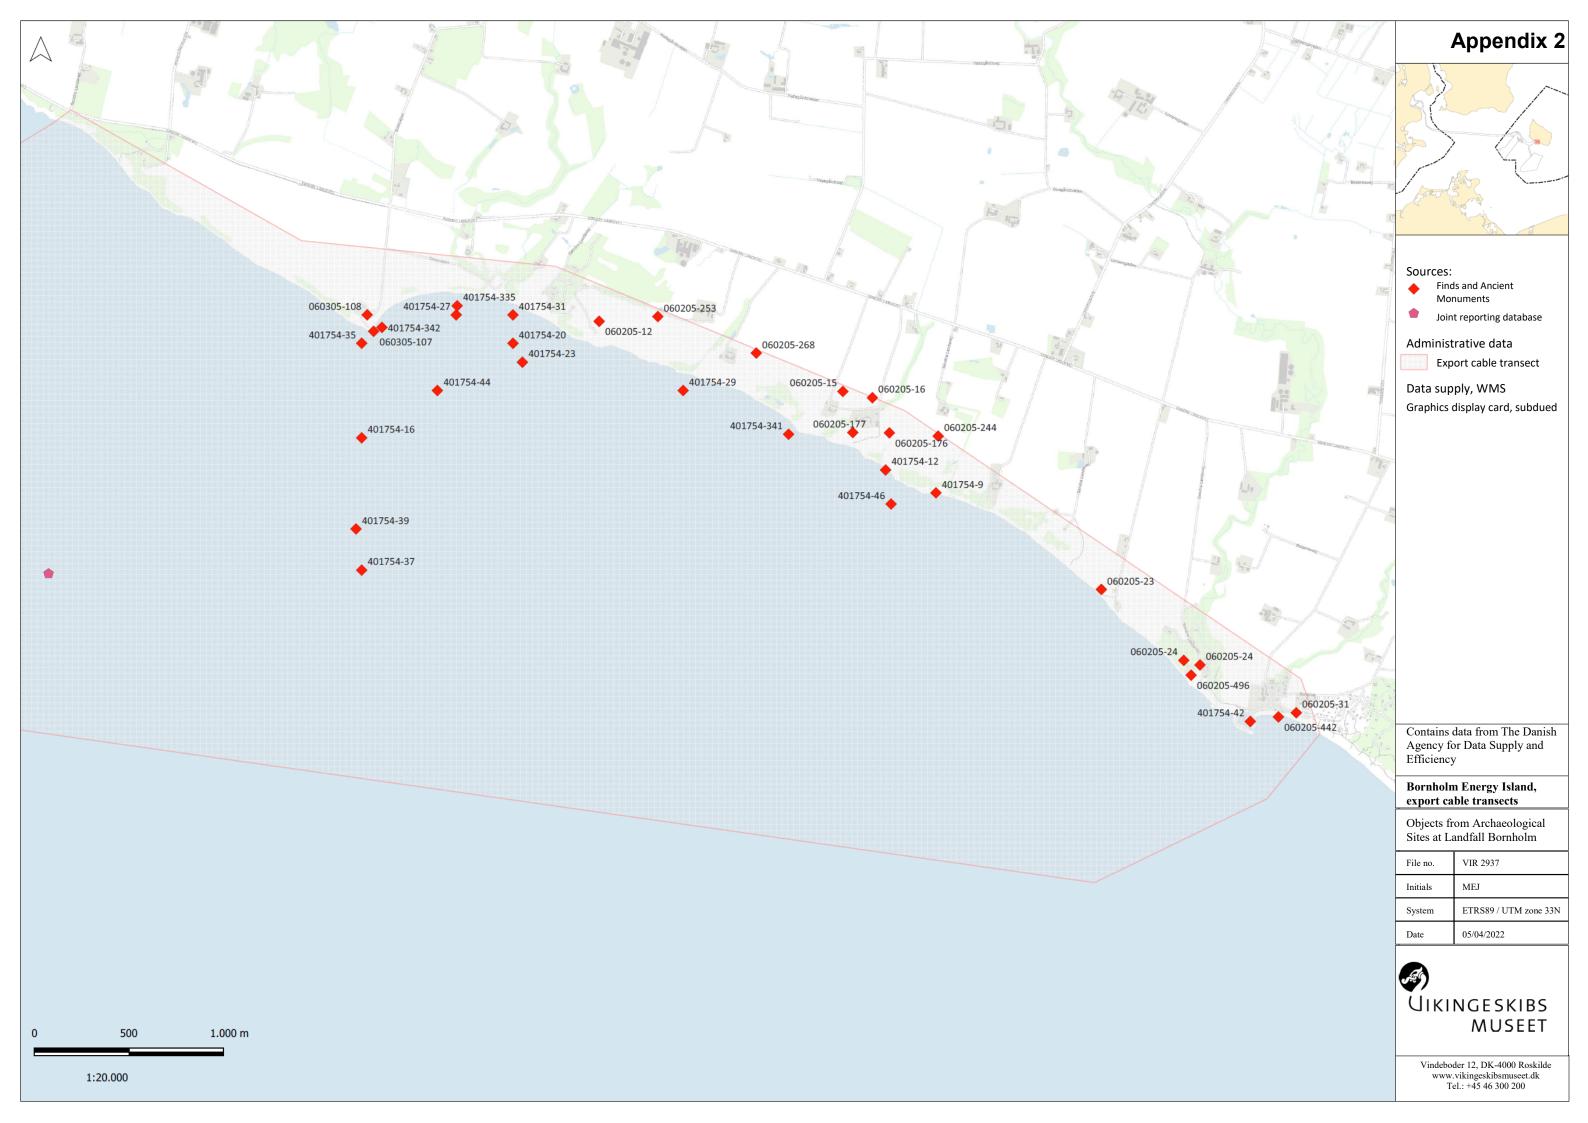

No objects have been registered at an administrative area point in the export cable transects. The closest, situated in Danish waters area 401754, is outside the transects. The first 16 objects in the catalogue are located onshore (see map, Appendix 2) and provide a good picture of what to expect in the form of cultural-historical remains on this section of the Bornholm coast. However, these are not described in further detail here as they are outside the Viking Ship Museum's sphere of responsibility.

Ten of the items concern wrecks or objects attributable to the disaster when 14 Swedish warships foundered in Sose Bay on 4–5 December 1678 because they had come too close to the coast during a snow storm (Appendix 2). Wrecks that may originate from this disaster have been found and objects have been salvaged, including two silver cups from the foundered ships.