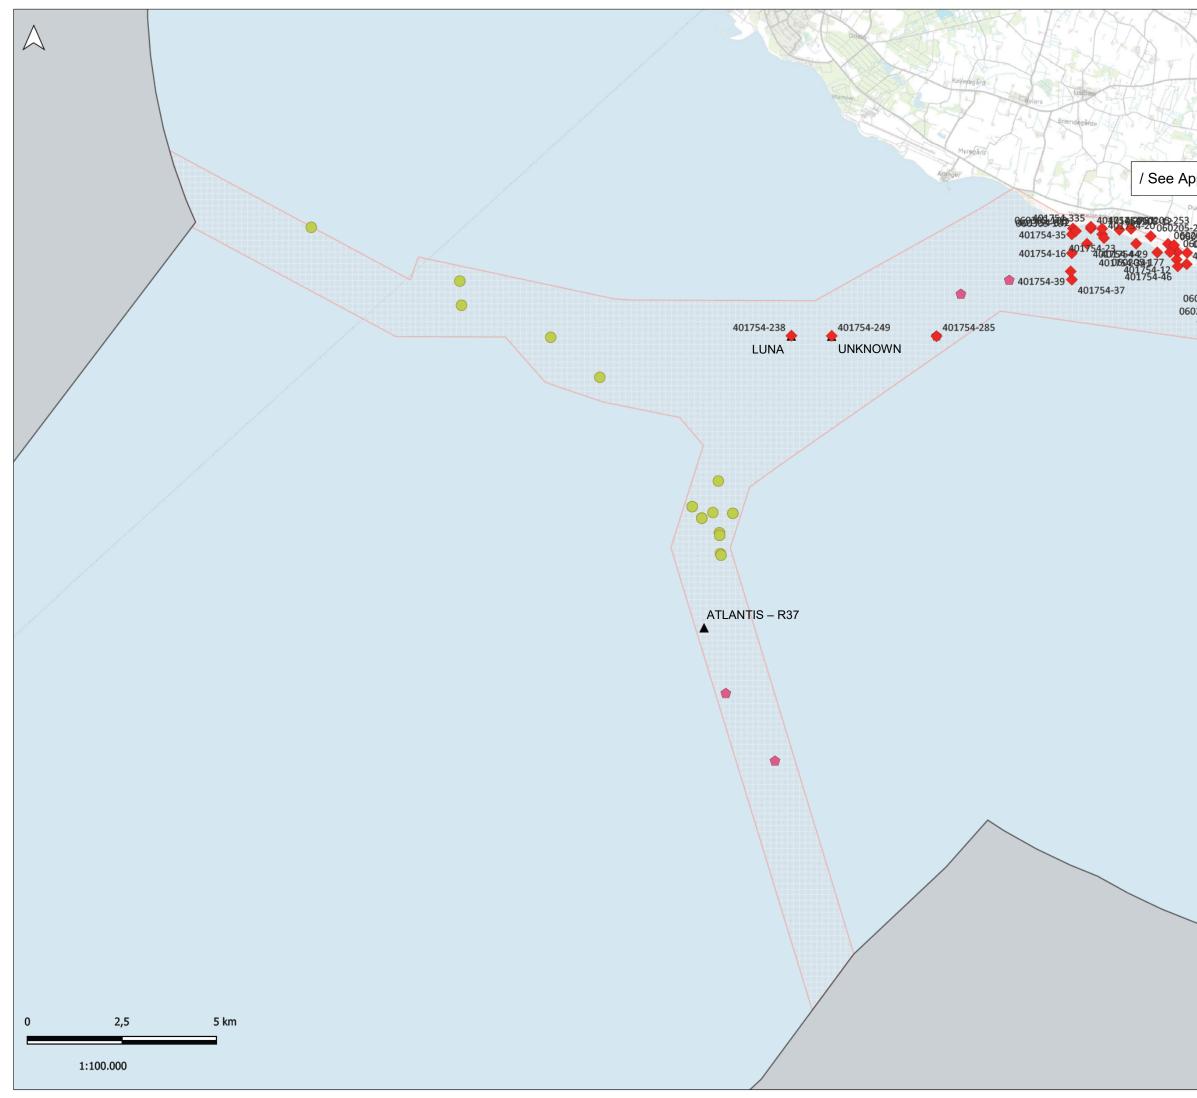

The Danish Maritime Authority's Register of Wrecks lists three wrecks within the transects, but these are all from the modern era and are of little archaeological interest at the moment. Two of them are also registered in Finds and Ancient Monuments:

- 401754-238: *Luna*, fishing vessel, foundered 1952
- 401754-249: Unknown vessel, foundered 1942

According to the database, the latter, *Atlantis-R37*, has been removed.

The joint reporting database of the Agency for Culture and Palaces includes reports from fishermen and others showing the location of potential wrecks, but the positions have not been studied in more detail. One of them is registered in Finds and Ancient Monuments:

• 401754-285: Unknown wreck, sunk in 1942

The export cable transects follow in part the installation and anchor corridor used for the Baltic Pipe gas pipeline, for which the Viking Ship Museum has been responsible for the geoarchæological and archaeological investigations prior to the installation of the pipelines. In addition to the verified culturalhistorical objects registered in the Agency for Culture and Palaces' Register *Finds and Ancient Monuments*, a number of anomalies were found which, upon visual inspection, turned out to be scrap or of natural origin. It will be possible to use the information from these surveys in a future geoarchaeological analysis to avoid identifying or investigating objects that have already been studied.