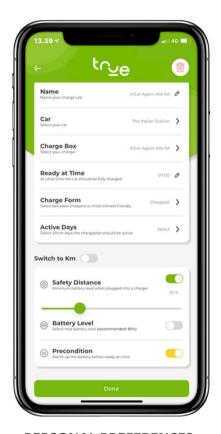

# **SMARTCHARGE – SAVE CO2 AND MONEY**

ELECTRICITY PRICES AND CO2 LEVELS

PERSONAL PREFERENCES

CHARGE PLAN

EV OWNERS SAVE MONEY & CO2

**SET & FORGET** 

WE SUPPORT EVERY CAR BRAND and MODEL