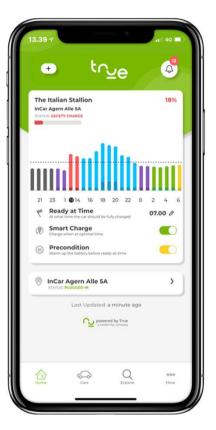

# **SMARTCHARGE – SAVE CO2 AND MONEY**

ELECTRICITY PRICES AND CO2 LEVELS

PERSONAL PREFERENCES

CHARGE PLAN

EV OWNERS SAVE MONEY & CO2

**SET & FORGET** 

WE SUPPORT EVERY CAR BRAND and MODEL