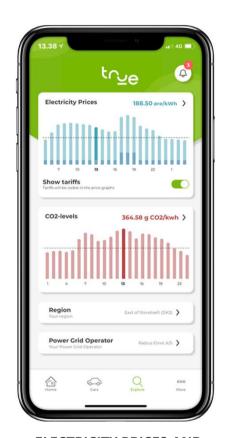

# **SMARTCHARGE – SAVE CO2 AND MONEY**

ELECTRICITY PRICES AND CO2 LEVELS

PERSONAL PREFERENCES

CHARGE PLAN

EV OWNERS SAVE MONEY & CO2

**SET & FORGET** 

WE SUPPORT EVERY CAR BRAND and MODEL