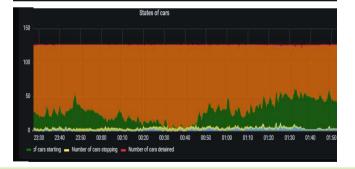

# **FLEXIBILITY TO DSO's: LOCAL BATTERY**

#### FLEXIBILITY INSTEAD OF CABLES

- In the future, local electricity grids will be pressured due to the electrification.
- Solution: Burying more cables or more flexible consumption.

#### SMARTGRID

- We offer grid companies to use the grid smarter by providing flexible consumption.
- The grid company can activate "Local Battery" where the charging of EVs are disconnected during periods with a risk of congestion.

#### CABLE DISCOUNT™: FLEXIBILITY IS REWARDED

EVs that are part of Local Battery earn Cable Discount™.