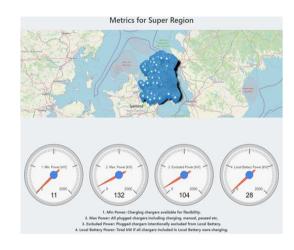

# **FLEXIBILITY TO DSO's: LOCAL BATTERY**

#### FLEXIBILITY INSTEAD OF CABLES

- In the future, local electricity grids will be pressured due to the electrification.
- Solution: Burying more cables or more flexible consumption.

#### SMARTGRID

- We offer grid companies to use the grid smarter by providing flexible consumption.
- The grid company can activate "Local Battery" where the charging of EVs are disconnected during periods with a risk of congestion.