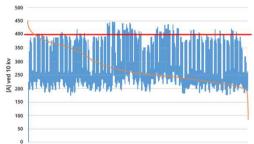

# **FLEXIBILITY TO TSO's: BIG BATTERY**

- BIG BATTERY: AGGREGATION OF FLEXIBILITY
  - One virtual "Big Battery"
  - · Frequency regulation to the national electricity grid

- APROVED BY DANISH TSO: ENERGINET
  - Energinet pays True Energy for balancing services
  - The payment is shared with the car owner as Cable Discount™