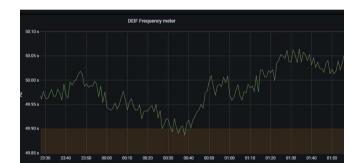

# **FLEXIBILITY TO TSO's: BIG BATTERY**

- BIG BATTERY: AGGREGATION OF FLEXIBILITY
  - One virtual "Big Battery"
  - · Frequency regulation to the national electricity grid

- APROVED BY DANISH TSO: ENERGINET
  - Energinet pays True Energy for balancing services
  - The payment is shared with the car owner as Cable Discount™

### **ENERGINET**