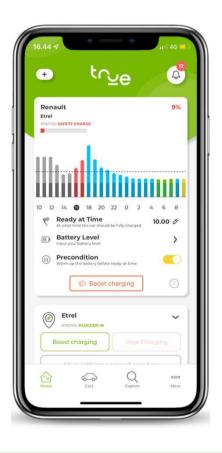

# **SMARTCHARGE – SAVE CO2 AND MONEY**

ELECTRICITY PRICES AND CO2 LEVELS

PERSONAL PREFERENCES

CHARGE PLAN

EV OWNERS SAVE MONEY & CO2

**SET & FORGET** 

WE SUPPORT EVERY CAR BRAND and MODEL

# **USER ACTIVATION**

AUTOMATIC

OWNER/HOUSEHOLD CONTROL

TRANSPARENCY & **IMMIDIATE REWARD** 

REWARDS