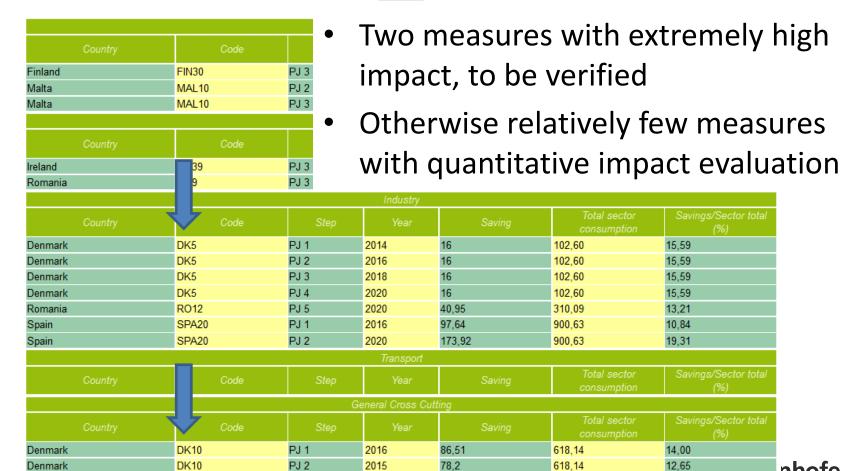

### Denmark: IN-DK5 and CC-DK10

## Denmark: Questions

Why are EE trends in Denmark quite low?

 Why are there two Danish measures with extremely high impacts (IN-DK5 and CC-DK10)? Please check these measures very carefully

 Why are there so little quantitative impact evaluations in Denmark?