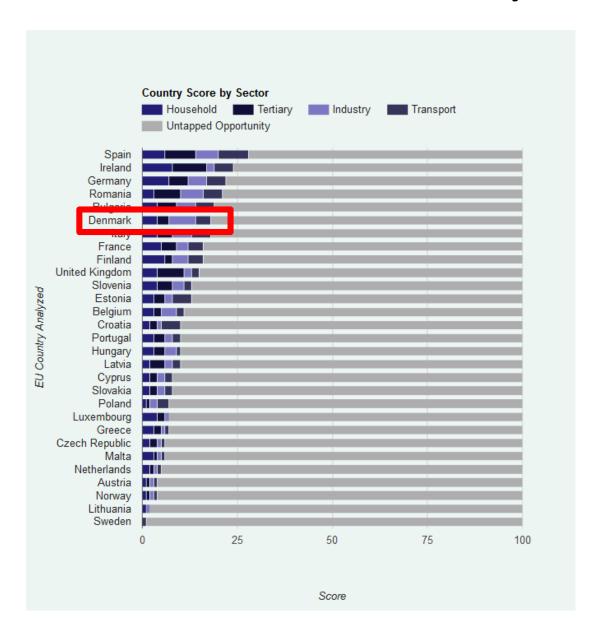

## Denmark Combined EE Scoreboard: Summary

DENMARK - SUMMARY

|              |                           | Level       | Trend    | Policies | Combined |
|--------------|---------------------------|-------------|----------|----------|----------|
| Overall      | Denmark                   | 11 / 29     | 22 / 29  | 8 / 29   | 13 / 29  |
|              | Highest score (benchmark) | Spain       | Slovakia | Bulgaria | Bulgaria |
| lands setans | Denmark                   | 1 / 28      | 19 / 28  | 3 / 29   | 5/29     |
| Industry     | Highest score (benchmark) | Denmark     | Poland   | Bulgaria | Poland   |
| Transport    | Denmark                   | 24 / 29     | 14 / 29  | 12 / 29  | 15 / 29  |
|              | Highest score (benchmark) | Italy       | UK       | Bulgaria | France   |
| Households   | Denmark                   | 12 / 29     | 24 / 29  | 10 / 29  | 15 / 29  |
|              | Highest score (benchmark) | Netherlands | Spain    | Bulgaria | Ireland  |
| Services     | Denmark                   | 14 / 29     | 14 / 29  | 14 / 29  | 14 / 29  |
|              | Highest score (benchmark) | Portugal    | Hungary  | Germany  | Germany  |