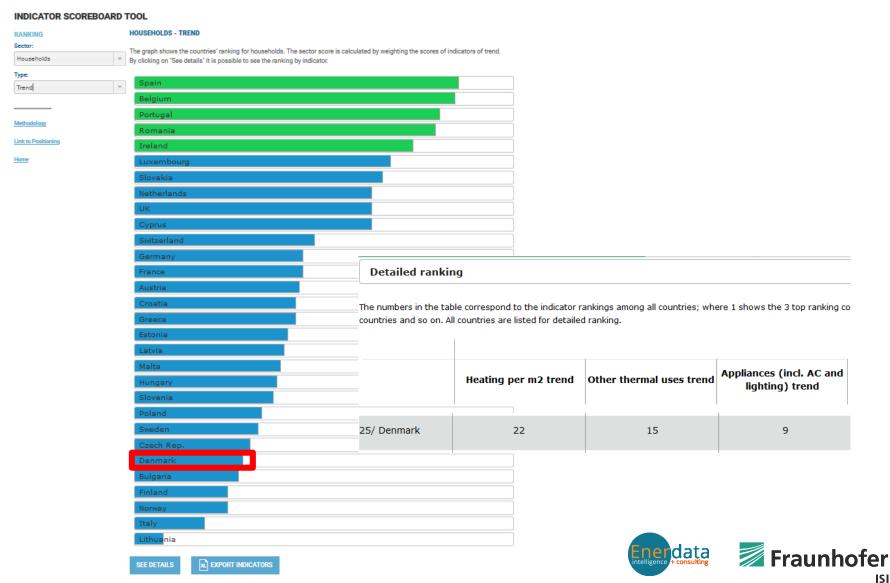

| Denmark                   | 1 / 28      | 19 / 28  | 3 / 29   | 5/29     |
| Industry     | Highest score (benchmark) | Denmark     | Poland   | Bulgaria | Poland   |
| Transport    | Denmark                   | 24 / 29     | 14 / 29  | 12 / 29  | 15 / 29  |
|              | Highest score (benchmark) | Italy       | UK       | Bulgaria | France   |
| Households   | Denmark                   | 12 / 29     | 24 / 29  | 10 / 29  | 15 / 29  |
|              | Highest score (benchmark) | Netherlands | Spain    | Bulgaria | Ireland  |
| Services     | Denmark                   | 14 / 29     | 14 / 29  | 14 / 29  | 14 / 29  |
|              | Highest score (benchmark) | Portugal    | Hungary  | Germany  | Germany  |

Why are EE trends in Denmark quite low?

## Details on the components: Trend



## Denmark: Policy Scoreboard



Good position in policy scoreboard...





### Denmark: IN-DK5 and CC-DK10

#### Quantitative Evaluation Check

This tool helps to check whether the quantitative savings allocation to a measure and for a given year exceeds a certain threshold of the sector consumption.

Select the percentage of threshold





2020

75.61

618.14

12.23

Denmark

**DK10** 

PJ<sub>3</sub>

## Denmark: CC-DK10

| General Cross-Cutting - Measure Detail     |                                                                                                                                                                                                                                                                                                                       |